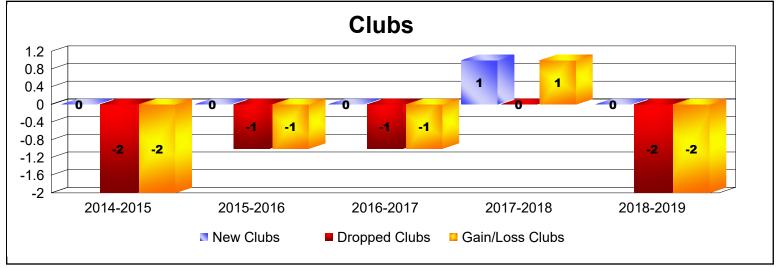

District 14 C

As of June 2019 Cumulative

| Year      | New<br>Clubs | Dropped<br>Clubs | Gain/<br>Loss<br>Clubs | New<br>Members | Charter<br>Members | Reinstate<br>Members | Transfer<br>Members | Total<br>Member<br>Added | Total<br>Members<br>Dropped | Gain/<br>Loss<br>Members |
|-----------|--------------|------------------|------------------------|----------------|--------------------|----------------------|---------------------|--------------------------|-----------------------------|--------------------------|
| 2014-2015 | 0            | -2               | -2                     | 75             | 1                  | 4                    | 15                  | 95                       | -163                        | -68                      |
| 2015-2016 | 0            | -1               | -1                     | 67             | 0                  | 2                    | 4                   | 73                       | -143                        | -70                      |
| 2016-2017 | 0            | -1               | -1                     | 114            | 0                  | 2                    | 5                   | 121                      | -111                        | 10                       |
| 2017-2018 | 1            | 0                | 1                      | 89             | 26                 | 3                    | 3                   | 121                      | -141                        | -20                      |
| 2018-2019 | 0            | -2               | -2                     | 76             | 7                  | 4                    | 6                   | 93                       | -130                        | -37                      |
| Average   | 0            | -1               | -1                     | 84             | 7                  | 3                    | 7                   | 101                      | -138                        | -37                      |