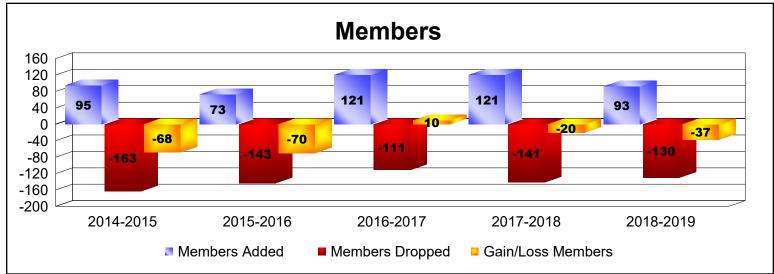

District 14 C

As of June 2019 Cumulative

| Year      | New<br>Clubs | Dropped<br>Clubs | Gain/<br>Loss<br>Clubs | New<br>Members | Charter<br>Members | Reinstate<br>Members | Transfer<br>Members | Total<br>Member<br>Added | Total<br>Members<br>Dropped | Gain/<br>Loss<br>Members |
|-----------|--------------|------------------|------------------------|----------------|--------------------|----------------------|---------------------|--------------------------|-----------------------------|--------------------------|
| 2014-2015 | 0            | -2               | -2                     | 75             | 1                  | 4                    | 15                  | 95                       | -163                        | -68                      |
| 2015-2016 | 0            | -1               | -1                     | 67             | 0                  | 2                    | 4                   | 73                       | -143                        | -70                      |
| 2016-2017 | 0            | -1               | -1                     | 114            | 0                  | 2                    | 5                   | 121                      | -111                        | 10                       |
| 2017-2018 | 1            | 0                | 1                      | 89             | 26                 | 3                    | 3                   | 121                      | -141                        | -20                      |
| 2018-2019 | 0            | -2               | -2                     | 76             | 7                  | 4                    | 6                   | 93                       | -130                        | -37                      |
| Average   | 0            | -1               | -1                     | 84             | 7                  | 3                    | 7                   | 101                      | -138                        | -37                      |